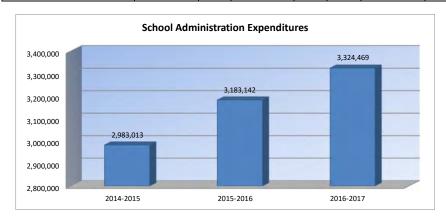

Summary of expenditures (sumexpen.xls) – Tables and graphs illustrate a 3-year comparison of expenditures by function, FTE enrollment, low income students, mill rates by fund, assessed valuation and bonded indebtedness.

#### **Budget At A Glance**

| Page 2  | Summary of Total Expenditures by function (all funds)                              |
|---------|------------------------------------------------------------------------------------|
| Page 3  | Total Expenditures by function by years                                            |
| Page 4  | Total Expenditure Amount Per Pupil by Function                                     |
| Page 5  | Summary of General and Supplemental General Fund Expenditures by Function          |
| Page 6  | Instruction Expenditures                                                           |
| Page 7  | Sources of Revenue (state, federal and local) and proposed budget for current year |
| Page 8  | Enrollment and Low Income Students                                                 |
| Page 9  | Mill Rates by Fund                                                                 |
| Page 10 | Assessed Valuation and Bonded Indebtedness                                         |