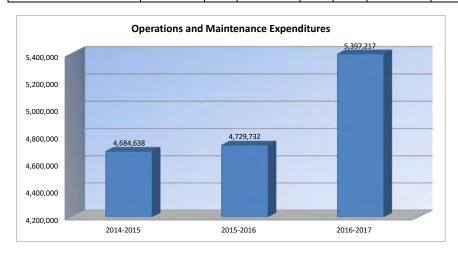

Summary of expenditures (sumexpen.xls) – Tables and graphs illustrate a 3-year comparison of expenditures by function, FTE enrollment, low income students, mill rates by fund, assessed valuation and bonded indebtedness.

#### **Budget At A Glance**

| Page 2  | Summary of Total Expenditures by function (all funds)                              |
|---------|------------------------------------------------------------------------------------|
| Page 3  | Total Expenditures by function by years                                            |
| Page 4  | Total Expenditure Amount Per Pupil by Function                                     |
| Page 5  | Summary of General and Supplemental General Fund Expenditures by Function          |
| Page 6  | Instruction Expenditures                                                           |
| Page 7  | Sources of Revenue (state, federal and local) and proposed budget for current year |
| Page 8  | Enrollment and Low Income Students                                                 |
| Page 9  | Mill Rates by Fund                                                                 |
| Page 10 | Assessed Valuation and Bonded Indebtedness                                         |