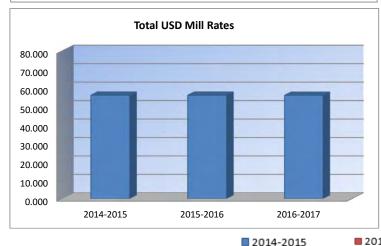

Summary of expenditures (sumexpen.xls) – Tables and graphs illustrate a 3-year comparison of expenditures by function, FTE enrollment, low income students, mill rates by fund, assessed valuation and bonded indebtedness.