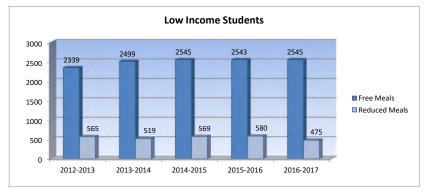

Summary of expenditures (sumexpen.xls) – Tables and graphs illustrate a 3-year comparison of expenditures by function, FTE enrollment, low income students, mill rates by fund, assessed valuation and bonded indebtedness.

#### **Budget At A Glance**

| Page 2  | Summary of Total Expenditures by function (all funds)                              |
|---------|------------------------------------------------------------------------------------|
| Page 3  | Total Expenditures by function by years                                            |
| Page 4  | Total Expenditure Amount Per Pupil by Function                                     |
| Page 5  | Summary of General and Supplemental General Fund Expenditures by Function          |
| Page 6  | Instruction Expenditures                                                           |
| Page 7  | Sources of Revenue (state, federal and local) and proposed budget for current year |
| Page 8  | Enrollment and Low Income Students                                                 |
| Page 9  | Mill Rates by Fund                                                                 |
| Page 10 | Assessed Valuation and Bonded Indebtedness                                         |