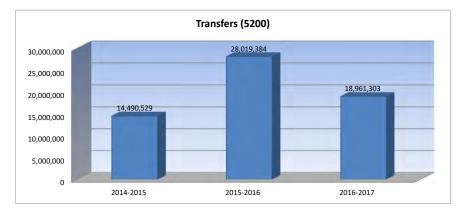

| 18,961,303 | -32%  |
| Enrollment (FTE)*               | 5,196.9    | ŀ | 5.237.9    | 1%   |  | 5.250.0    | 0%    |
| Amount per Pupil                | 2.788      | ŀ | 5.349      | 92%  |  | 3,612      | -32%  |
| por r apri                      | 2,700      |   | 5,540      | 5270 |  | 5,512      | 5270  |
| Adult Education                 | 0          |   | 0          | 0%   |  | 0          | 0%    |
| Adult Supplemental Education    | 0          | [ | 0          | 0%   |  | 0          | 0%    |
| Tuition Reimbursement           | 0          |   | 0          | 0%   |  | 0          | 0%    |
| Special Education Coop          | 0          | [ | 0          | 0%   |  | 0          | 0%    |
| TOTAL                           | 14,490,529 | ĺ | 28,019,384 | 93%  |  | 18,961,303 | -32%  |



NOTE: Gifts/Grants includes private grants and grants from nonfederal sources.

<sup>\*</sup> Enrollment (FTE) includes the current year enrollment on September 20, February 20, 4 yr old at-risk, and virtual. It does not include non-funded preschool or full-day kindergarten not on an IEP.

## Miscellaneous Information Unencumbered Cash Balance by Fund

|                                 | July 1, 2014 | July 1, 2015 | July 1, 2016 |
|---------------------------------|--------------|--------------|--------------|
| General                         | 0            | 0            | 0            |
| Federal Funds                   | 16,535       | -82,024      | -80,396      |
| Supplemental General            | 429,992      | 89,672       | 549,333      |
| At Risk (4yr Old)               | 49