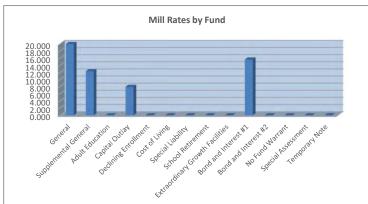

#### **Budget At A Glance**

| Page 2  | Summary of Total Expenditures by function (all funds)                              |
|---------|------------------------------------------------------------------------------------|
| Page 3  | Total Expenditures by function by years                                            |
| Page 4  | Total Expenditure Amount Per Pupil by Function                                     |
| Page 5  | Summary of General and Supplemental General Fund Expenditures by Function          |
| Page 6  | Instruction Expenditures                                                           |
| Page 7  | Sources of Revenue (state, federal and local) and proposed budget for current year |
| Page 8  | Enrollment and Low Income Students                                                 |
| Page 9  | Mill Rates by Fund                                                                 |
| Page 10 | Assessed Valuation and Bonded Indebtedness                                         |

# 2016-17 Budget

USD 261
District Budget

DISTRICT NAME USD # HOME COUNTY 261 - Haysville
261 (TYPE USD NUMBER ONLY)
Sedgwick

| 136,251,386                     | Final 2014 Assessed V  | aluation (All funds exc  | ept General.)                           |
|---------------------------------|------------------------|--------------------------|-----------------------------------------|
| 117,073,583                     | Final 2014 General Fu  | nd Assessed Valuation    | produce control                         |
| 138,010,377                     | Final 2015 Assessed V  | aluation (All funds exc  | ept General.)                           |
| 118,865,117                     | Final 2015 General Fu  | nd Assessed Valuation    |                                         |
| 140,612,620                     | 2016 Assessed Valuati  | ion (All funds except Ge | eneral.)                                |
|                                 |                        |                          | (A), (A)                                |
| 121,367,143                     | 2016 General Fund As   |                          |                                         |
|                                 | 2016 Assessed Valuati  | ion for Bond and Intere  | st #2 (Only use if you have a different |
|                                 | assessed valuation for | the bond and interest #  | ‡2 fund.)                               |
|                                 | LEAVE BLANK            |                          |                                         |
|                                 | 2014-15 Mill Rates     | 2015-16 Mill Rates       | 2014 Taxes Levied                       |
|                                 | (Official Levies fro   | m County Clerk)          | (In Dollars from F110 prior yr budget)  |
| General                         | 20.000                 | 20.000                   | 2,341,472                               |
| Supplemental General            | 11.496                 | 15.451                   | 1,569,164                               |
| Adult Education                 | 0.000                  | 0.000                    |                                         |
| Capital Outlay                  | 7.963                  | 5.248                    | 1,086,844                               |
| Special Liability Expense       | 0.000                  | 0.000                    |                                         |
| School Retirement               | 0.000                  | 0,000                    |                                         |
| Bond and Interest #1            | 16.635                 | 15.374                   | 2,270,529                               |
| Bond and Interest #2            | 0.000                  | 0.000                    |                                         |
| No Fund Warrant                 | 0.000                  | 0.000                    |                                         |
| Special Assessment              | 0.000                  | 0.000                    |                                         |
| Temporary Note                  | 0.000                  | 0.000                    |                                         |
| Historical Museum               | 0.000                  | 0.000                    |                                         |
| Public Library Board            | 0.000                  | 0.000                    |                                         |
| Public Library Brd - Emp Bnfts  | 0.000                  | 0.000                    |                                         |
| Recreation Commission           | 0.000                  | 0.000                    |                                         |
| Recreation Commission           | A A A A A              |                          |                                         |
| Employee Benefits               | 0.000                  | 0.000                    |                                         |
| Extraordinary Growth Facilities | 0.000                  | 0.000                    |                                         |
| Declining Enrollment            | 0.000                  | 0.000                    |                                         |
| Cost of Living                  | 0.000                  | 0.000                    |                                         |