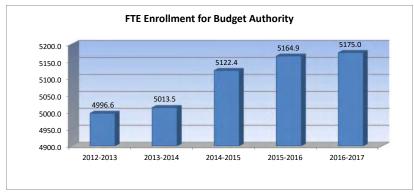

Enrollment data (Excludes Virtual)

|         | Enrollment data (Excludes Virtual)                                                                                                                                                                                                                                                                                                                                                                                                                                                                                                                                                                                                                                                                                                                                                                                                                                                                                                                                                                                                                                                                                                                                                                                                                                                                                                                                                                                                                                                                                                                                                                                                                                                                                                                                                                                                                                                                                                                                                                                                                                                                                             |
|---------|--------------------------------------------------------------------------------------------------------------------------------------------------------------------------------------------------------------------------------------------------------------------------------------------------------------------------------------------------------------------------------------------------------------------------------------------------------------------------------------------------------------------------------------------------------------------------------------------------------------------------------------------------------------------------------------------------------------------------------------------------------------------------------------------------------------------------------------------------------------------------------------------------------------------------------------------------------------------------------------------------------------------------------------------------------------------------------------------------------------------------------------------------------------------------------------------------------------------------------------------------------------------------------------------------------------------------------------------------------------------------------------------------------------------------------------------------------------------------------------------------------------------------------------------------------------------------------------------------------------------------------------------------------------------------------------------------------------------------------------------------------------------------------------------------------------------------------------------------------------------------------------------------------------------------------------------------------------------------------------------------------------------------------------------------------------------------------------------------------------------------------|
| 5,122.  | 4 Audited 9/20/14 + 2/20/15 FTE Enrollment (Not weighted enrollment and excludes 4 yr old at-risk.)                                                                                                                                                                                                                                                                                                                                                                                                                                                                                                                                                                                                                                                                                                                                                                                                                                                                                                                                                                                                                                                                                                                                                                                                                                                                                                                                                                                                                                                                                                                                                                                                                                                                                                                                                                                                                                                                                                                                                                                                                            |
| 5,164.9 | 9 Audited 9/20/15 FTE Enrollment (Not weighted enrollment and excludes 4 yr old at-risk.)                                                                                                                                                                                                                                                                                                                                                                                                                                                                                                                                                                                                                                                                                                                                                                                                                                                                                                                                                                                                                                                                                                                                                                                                                                                                                                                                                                                                                                                                                                                                                                                                                                                                                                                                                                                                                                                                                                                                                                                                                                      |
|         | 0 9/20/16 Est. FTE Enrollment (Exclude 4 yr old at-risk.) (Exclude FHSU Math & Science Academy)                                                                                                                                                                                                                                                                                                                                                                                                                                                                                                                                                                                                                                                                                                                                                                                                                                                                                                                                                                                                                                                                                                                                                                                                                                                                                                                                                                                                                                                                                                                                                                                                                                                                                                                                                                                                                                                                                                                                                                                                                                |
| 75.0    | 9/20/16 Est. 4 yr old at-risk FTE Enrollment (count each student as .5 FTE)                                                                                                                                                                                                                                                                                                                                                                                                                                                                                                                                                                                                                                                                                                                                                                                                                                                                                                                                                                                                                                                                                                                                                                                                                                                                                                                                                                                                                                                                                                                                                                                                                                                                                                                                                                                                                                                                                                                                                                                                                                                    |
|         | 5 9/20/16 Number of eligible students that qualify for free meals. Do NOT include Part-time students                                                                                                                                                                                                                                                                                                                                                                                                                                                                                                                                                                                                                                                                                                                                                                                                                                                                                                                                                                                                                                                                                                                                                                                                                                                                                                                                                                                                                                                                                                                                                                                                                                                                                                                                                                                                                                                                                                                                                                                                                           |
|         | in grades 1-12 and students 20 years of age and over, unless they are on an IEP.                                                                                                                                                                                                                                                                                                                                                                                                                                                                                                                                                                                                                                                                                                                                                                                                                                                                                                                                                                                                                                                                                                                                                                                                                                                                                                                                                                                                                                                                                                                                                                                                                                                                                                                                                                                                                                                                                                                                                                                                                                               |
| 960.0   | O Vocational Education total clock hours of students enrolled and attending on 9/20/16                                                                                                                                                                                                                                                                                                                                                                                                                                                                                                                                                                                                                                                                                                                                                                                                                                                                                                                                                                                                                                                                                                                                                                                                                                                                                                                                                                                                                                                                                                                                                                                                                                                                                                                                                                                                                                                                                                                                                                                                                                         |
|         | Dillingual Education total clock hours of students enrolled and attending on 9/20/16                                                                                                                                                                                                                                                                                                                                                                                                                                                                                                                                                                                                                                                                                                                                                                                                                                                                                                                                                                                                                                                                                                                                                                                                                                                                                                                                                                                                                                                                                                                                                                                                                                                                                                                                                                                                                                                                                                                                                                                                                                           |
| 1007    | 9/20/16 Est. FTE for new facilities (Only eligible to schools that had bond election prior to July 1, 2014                                                                                                                                                                                                                                                                                                                                                                                                                                                                                                                                                                                                                                                                                                                                                                                                                                                                                                                                                                                                                                                                                                                                                                                                                                                                                                                                                                                                                                                                                                                                                                                                                                                                                                                                                                                                                                                                                                                                                                                                                     |
|         | and bond money was used for construction of new facilities or new schools that were built primarily                                                                                                                                                                                                                                                                                                                                                                                                                                                                                                                                                                                                                                                                                                                                                                                                                                                                                                                                                                                                                                                                                                                                                                                                                                                                                                                                                                                                                                                                                                                                                                                                                                                                                                                                                                                                                                                                                                                                                                                                                            |
|         | with federal funds on a military reservation located in USD 207 or USD 475.)                                                                                                                                                                                                                                                                                                                                                                                                                                                                                                                                                                                                                                                                                                                                                                                                                                                                                                                                                                                                                                                                                                                                                                                                                                                                                                                                                                                                                                                                                                                                                                                                                                                                                                                                                                                                                                                                                                                                                                                                                                                   |
| 1,900.0 | O All public pupils transported or for whom transportation is being made available 9/20/16                                                                                                                                                                                                                                                                                                                                                                                                                                                                                                                                                                                                                                                                                                                                                                                                                                                                                                                                                                                                                                                                                                                                                                                                                                                                                                                                                                                                                                                                                                                                                                                                                                                                                                                                                                                                                                                                                                                                                                                                                                     |
|         | who reside in the district 2.5 miles or more                                                                                                                                                                                                                                                                                                                                                                                                                                                                                                                                                                                                                                                                                                                                                                                                                                                                                                                                                                                                                                                                                                                                                                                                                                                                                                                                                                                                                                                                                                                                                                                                                                                                                                                                                                                                                                                                                                                                                                                                                                                                                   |
|         | Estimated FTE of students enrolled in your district and attending Fort Hays State University (FHSU)                                                                                                                                                                                                                                                                                                                                                                                                                                                                                                                                                                                                                                                                                                                                                                                                                                                                                                                                                                                                                                                                                                                                                                                                                                                                                                                                                                                                                                                                                                                                                                                                                                                                                                                                                                                                                                                                                                                                                                                                                            |
|         | Math & Science Academy.                                                                                                                                                                                                                                                                                                                                                                                                                                                                                                                                                                                                                                                                                                                                                                                                                                                                                                                                                                                                                                                                                                                                                                                                                                                                                                                                                                                                                                                                                                                                                                                                                                                                                                                                                                                                                                                                                                                                                                                                                                                                                                        |
|         | [Cannot be used to generate general fund weightings other than BSAPP <u>and</u> cannot be used for LOB authority. Districts <u>must</u> send BSAPP to FHSU for students enrolled in their district and attending FHSU Math & Science Academy.]                                                                                                                                                                                                                                                                                                                                                                                                                                                                                                                                                                                                                                                                                                                                                                                                                                                                                                                                                                                                                                                                                                                                                                                                                                                                                                                                                                                                                                                                                                                                                                                                                                                                                                                                                                                                                                                                                 |
|         | Virtual Student Provision for Form 151                                                                                                                                                                                                                                                                                                                                                                                                                                                                                                                                                                                                                                                                                                                                                                                                                                                                                                                                                                                                                                                                                                                                                                                                                                                                                                                                                                                                                                                                                                                                                                                                                                                                                                                                                                                                                                                                                                                                                                                                                                                                                         |
|         | Est. 9/20/16 FTE Virtual Students (Full-Time Students)                                                                                                                                                                                                                                                                                                                                                                                                                                                                                                                                                                                                                                                                                                                                                                                                                                                                                                                                                                                                                                                                                                                                                                                                                                                                                                                                                                                                                                                                                                                                                                                                                                                                                                                                                                                                                                                                                                                                                                                                                                                                         |
|         | Est. 9/20/16 FTE Virtual Students (Part-Time Students)                                                                                                                                                                                                                                                                                                                                                                                                                                                                                                                                                                                                                                                                                                                                                                                                                                                                                                                                                                                                                                                                                                                                                                                                                                                                                                                                                                                                                                                                                                                                                                                                                                                                                                                                                                                                                                                                                                                                                                                                                                                                         |
|         | Total Credits Earned (19 yrs and older as of 9/20/16) (No student shall be counted for more than                                                                                                                                                                                                                                                                                                                                                                                                                                                                                                                                                                                                                                                                                                                                                                                                                                                                                                                                                                                                                                                                                                                                                                                                                                                                                                                                                                                                                                                                                                                                                                                                                                                                                                                                                                                                                                                                                                                                                                                                                               |
|         | 6 credits between July 1, 2016 and June 30, 2017)                                                                                                                                                                                                                                                                                                                                                                                                                                                                                                                                                                                                                                                                                                                                                                                                                                                                                                                                                                                                                                                                                                                                                                                                                                                                                                                                                                                                                                                                                                                                                                                                                                                                                                                                                                                                                                                                                                                                                                                                                                                                              |
|         | Amount (Ancillary Facilities Weighting) approved by Board of Tax Appeals (Transfers to F151 Line 4.c.)                                                                                                                                                                                                                                                                                                                                                                                                                                                                                                                                                                                                                                                                                                                                                                                                                                                                                                                                                                                                                                                                                                                                                                                                                                                                                                                                                                                                                                                                                                                                                                                                                                                                                                                                                                                                                                                                                                                                                                                                                         |
|         | Amount (Declining Enrollment Weighting) approved by Board of Tax Appeals (Transfers to F151 Line 4.b.)                                                                                                                                                                                                                                                                                                                                                                                                                                                                                                                                                                                                                                                                                                                                                                                                                                                                                                                                                                                                                                                                                                                                                                                                                                                                                                                                                                                                                                                                                                                                                                                                                                                                                                                                                                                                                                                                                                                                                                                                                         |
|         | 2016-17 Extraordinary Need (goes to General Fund)                                                                                                                                                                                                                                                                                                                                                                                                                                                                                                                                                                                                                                                                                                                                                                                                                                                                                                                                                                                                                                                                                                                                                                                                                                                                                                                                                                                                                                                                                                                                                                                                                                                                                                                                                                                                                                                                                                                                                                                                                                                                              |
|         | 2016-17 Extraordinary Need (goes to Supplemental General Fund)                                                                                                                                                                                                                                                                                                                                                                                                                                                                                                                                                                                                                                                                                                                                                                                                                                                                                                                                                                                                                                                                                                                                                                                                                                                                                                                                                                                                                                                                                                                                                                                                                                                                                                                                                                                                                                                                                                                                                                                                                                                                 |
|         | The state of the s |