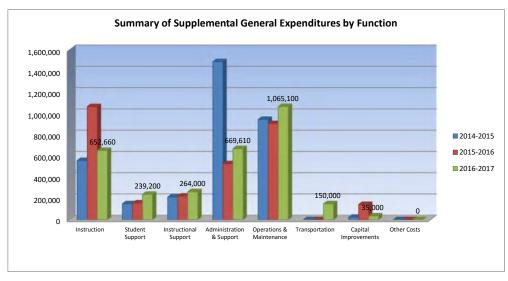

#### **Budget At A Glance**

| Page 2  | Summary of Total Expenditures by function (all funds)                              |
|---------|------------------------------------------------------------------------------------|
| Page 3  | Total Expenditures by function by years                                            |
| Page 4  | Total Expenditure Amount Per Pupil by Function                                     |
| Page 5  | Summary of General and Supplemental General Fund Expenditures by Function          |
| Page 6  | Instruction Expenditures                                                           |
| Page 7  | Sources of Revenue (state, federal and local) and proposed budget for current year |
| Page 8  | Enrollment and Low Income Students                                                 |
| Page 9  | Mill Rates by Fund                                                                 |
| Page 10 | Assessed Valuation and Bonded Indebtedness                                         |