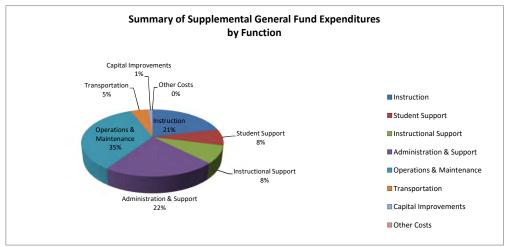

#### **Budget At A Glance**

| Page 2  | Summary of Total Expenditures by function (all funds)                              |
|---------|------------------------------------------------------------------------------------|
| Page 3  | Total Expenditures by function by years                                            |
| Page 4  | Total Expenditure Amount Per Pupil by Function                                     |
| Page 5  | Summary of General and Supplemental General Fund Expenditures by Function          |
| Page 6  | Instruction Expenditures                                                           |
| Page 7  | Sources of Revenue (state, federal and local) and proposed budget for current year |
| Page 8  | Enrollment and Low Income Students                                                 |
| Page 9  | Mill Rates by Fund                                                                 |
| Page 10 | Assessed Valuation and Bonded Indebtedness                                         |