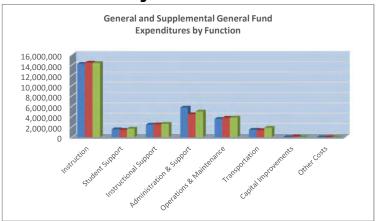

Summary of expenditures (sumexpen.xls) – Tables and graphs illustrate a 3-year comparison of expenditures by function, FTE enrollment, low income students, mill rates by fund, assessed valuation and bonded indebtedness.

#### **Budget At A Glance**

| Page 2  | Summary of Total Expenditures by function (all funds)                              |
|---------|------------------------------------------------------------------------------------|
| Page 3  | Total Expenditures by function by years                                            |
| Page 4  | Total Expenditure Amount Per Pupil by Function                                     |
| Page 5  | Summary of General and Supplemental General Fund Expenditures by Function          |
| Page 6  | Instruction Expenditures                                                           |
| Page 7  | Sources of Revenue (state, federal and local) and proposed budget for current year |
| Page 8  | Enrollment and Low Income Students                                                 |
| Page 9  | Mill Rates by Fund                                                                 |
| Page 10 | Assessed Valuation and Bonded Indebtedness                                         |