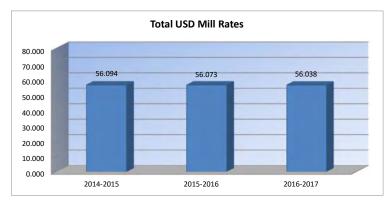

Summary of expenditures (sumexpen.xls) – Tables and graphs illustrate a 3-year comparison of expenditures by function, FTE enrollment, low income students, mill rates by fund, assessed valuation and bonded indebtedness.

#### **Budget At A Glance**

| Page 2  | Summary of Total Expenditures by function (all funds)                              |
|---------|------------------------------------------------------------------------------------|
| Page 3  | Total Expenditures by function by years                                            |
| Page 4  | Total Expenditure Amount Per Pupil by Function                                     |
| Page 5  | Summary of General and Supplemental General Fund Expenditures by Function          |
| Page 6  | Instruction Expenditures                                                           |
| Page 7  | Sources of Revenue (state, federal and local) and proposed budget for current year |
| Page 8  | Enrollment and Low Income Students                                                 |
| Page 9  | Mill Rates by Fund                                                                 |
| Page 10 | Assessed Valuation and Bonded Indebtedness                                         |