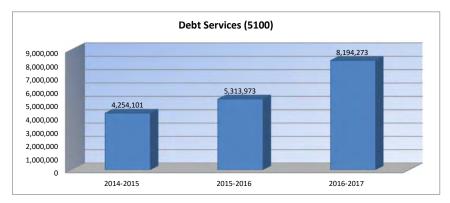

|           |      |
| SUBTOTAL                        | 4,254,101 | 5,313,973 | 25%  | 8,194,273 | 54%  |
| Enrollment (FTE)*               | 5,196.9   | 5,237.9   | 1%   | 5,250.0   | 0%   |
| Amount per Pupil                | 819       | 1,015     | 24%  | 1,561     | 54%  |
|                                 |           |           |      |           |      |
| Adult Education                 | 0         | 0         | 0%   | 0         | 0%   |
| Adult Supplemental Education    | 0         | 0         | 0%   | 0         | 0%   |
| Tuition Reimbursement           | 0         | 0         | 0%   | 0         | 0%   |
| Special Education Coop          | 0         | 0         | 0%   | 0         | 0%   |
| TOTAL                           | 4,254,101 | 5,313,973 | 25%  | 8,194,273 | 54%  |



NOTE: Gifts/Grants includes private grants and grants from nonfederal sources.

<sup>\*</sup> Enrollment (FTE) includes the current year enrollment on September 20, February 20, 4 yr old at-risk, and virtual. It does not include non-funded preschool or full-day kindergarten not on an IEP.

## Transfers (5200)

|                                 |            |   |            | %    |  | Ī          | %     |
|---------------------------------|------------|---|------------|------|--|------------|-------|
|                                 | 2014-2015  |   | 2015-2016  | inc/ |  | 2016-2017  | inc/  |
|                                 | Actual     |   | Actual     | dec  |  | Budget     | dec   |
|                                 | 710144.    |   | 710100.    | 400  |  | Zuugot     |       |
|