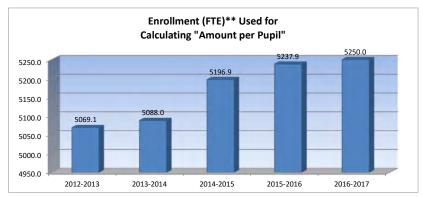

|
| 2,499               | 7%               |
| 519                 | -8%              |

| 2014-2015 | %    | 2015-2016 | %    | 2016-2017 | %    |
|-----------|------|-----------|------|-----------|------|
| Actual    | inc/ | Actual    | inc/ | Budget    | inc/ |
|           | dec  |           | dec  |           | dec  |
|           |      |           |      |           |      |
| 5,122.4   | 2%   | 5,164.9   | 1%   | 5,175.0   | 0%   |
|           |      |           |      |           |      |
| 5,196.9   | 2%   | 5,237.9   | 1%   | 5,250.0   | 0%   |
|           |      |           |      |           |      |
| 2,545     | 2%   | 2,543     | 0%   | 2,545     | 0%   |
|           |      |           |      |           |      |
| 569       | 10%  | 580       | 2%   | 475       | -18% |







<sup>\*</sup>FTE for state aid and budget authority purposes for general fund (excludes 4 yr old at-risk).

<sup>\*\*</sup> Enrollment (FTE) includes the current year enrollment on September 20, February 20, 4 yr old at-risk, and virtual. It does not include non-funded preschool or full-day kindergarten not on an IEP.

## Miscellaneous Information Mill Rates by Fund

|                                 | 2014-2015<br>Actual |
|---------------------------------|---------------------|
| General                         | 20.000              |
| Supplemental General            | 11.496              |
| Adult Education                 | 0.000               |
| Capital Outlay                  | 7.963               |
| Declining Enrollment            | 0.000               |
| Cost of Living