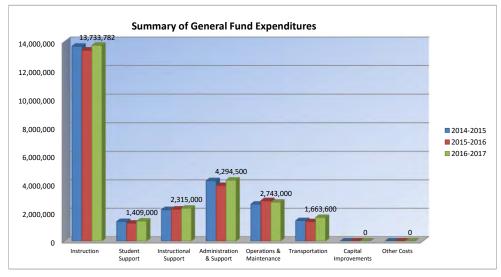

#### **Budget At A Glance**

| Page 2  | Summary of Total Expenditures by function (all funds)                              |
|---------|------------------------------------------------------------------------------------|
| Page 3  | Total Expenditures by function by years                                            |
| Page 4  | Total Expenditure Amount Per Pupil by Function                                     |
| Page 5  | Summary of General and Supplemental General Fund Expenditures by Function          |
| Page 6  | Instruction Expenditures                                                           |
| Page 7  | Sources of Revenue (state, federal and local) and proposed budget for current year |
| Page 8  | Enrollment and Low Income Students                                                 |
| Page 9  | Mill Rates by Fund                                                                 |
| Page 10 | Assessed Valuation and Bonded Indebtedness                                         |