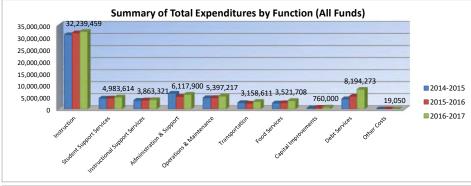

Summary of expenditures (sumexpen.xls) – Tables and graphs illustrate a 3-year comparison of expenditures by function, FTE enrollment, low income students, mill rates by fund, assessed valuation and bonded indebtedness.

#### **Budget At A Glance**

| Page 2  | Summary of Total Expenditures by function (all funds)                              |
|---------|------------------------------------------------------------------------------------|
| Page 3  | Total Expenditures by function by years                                            |
| Page 4  | Total Expenditure Amount Per Pupil by Function                                     |
| Page 5  | Summary of General and Supplemental General Fund Expenditures by Function          |
| Page 6  | Instruction Expenditures                                                           |
| Page 7  | Sources of Revenue (state, federal and local) and proposed budget for current year |
| Page 8  | Enrollment and Low Income Students                                                 |
| Page 9  | Mill Rates by Fund                                                                 |
| Page 10 | Assessed Valuation and Bonded Indebtedness                                         |