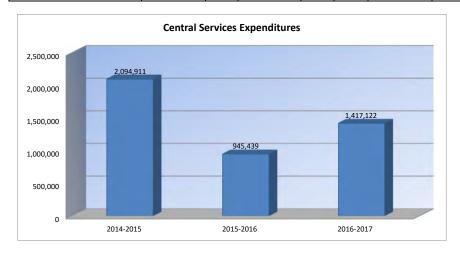

Summary of expenditures (sumexpen.xls) – Tables and graphs illustrate a 3-year comparison of expenditures by function, FTE enrollment, low income students, mill rates by fund, assessed valuation and bonded indebtedness.

#### **Budget At A Glance**

| Page 2  | Summary of Total Expenditures by function (all funds)                              |
|---------|------------------------------------------------------------------------------------|
| Page 3  | Total Expenditures by function by years                                            |
| Page 4  | Total Expenditure Amount Per Pupil by Function                                     |
| Page 5  | Summary of General and Supplemental General Fund Expenditures by Function          |
| Page 6  | Instruction Expenditures                                                           |
| Page 7  | Sources of Revenue (state, federal and local) and proposed budget for current year |
| Page 8  | Enrollment and Low Income Students                                                 |
| Page 9  | Mill Rates by Fund                                                                 |
| Page 10 | Assessed Valuation and Bonded Indebtedness                                         |