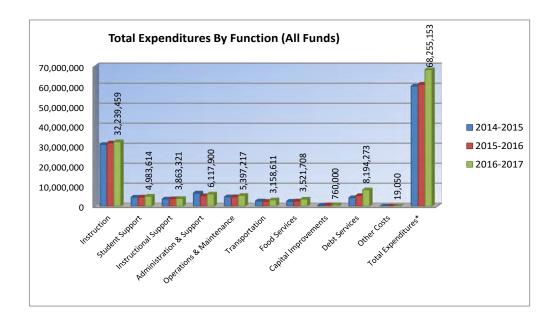

Summary of expenditures (sumexpen.xls) – Tables and graphs illustrate a 3-year comparison of expenditures by function, FTE enrollment, low income students, mill rates by fund, assessed valuation and bonded indebtedness.

#### **Budget At A Glance**

| Page 2  | Summary of Total Expenditures by function (all funds)                              |
|---------|------------------------------------------------------------------------------------|
| Page 3  | Total Expenditures by function by years                                            |
| Page 4  | Total Expenditure Amount Per Pupil by Function                                     |
| Page 5  | Summary of General and Supplemental General Fund Expenditures by Function          |
| Page 6  | Instruction Expenditures                                                           |
| Page 7  | Sources of Revenue (state, federal and local) and proposed budget for current year |
| Page 8  | Enrollment and Low Income Students                                                 |
| Page 9  | Mill Rates by Fund                                                                 |
| Page 10 | Assessed Valuation and Bonded Indebtedness                                         |