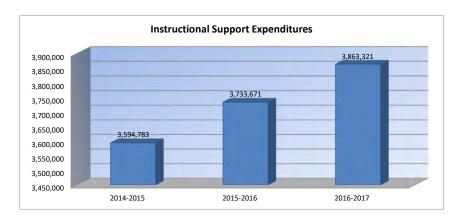

Summary of expenditures (sumexpen.xls) – Tables and graphs illustrate a 3-year comparison of expenditures by function, FTE enrollment, low income students, mill rates by fund, assessed valuation and bonded indebtedness.

#### **Budget At A Glance**

| Page 2  | Summary of Total Expenditures by function (all funds)                              |
|---------|------------------------------------------------------------------------------------|
| Page 3  | Total Expenditures by function by years                                            |
| Page 4  | Total Expenditure Amount Per Pupil by Function                                     |
| Page 5  | Summary of General and Supplemental General Fund Expenditures by Function          |
| Page 6  | Instruction Expenditures                                                           |
| Page 7  | Sources of Revenue (state, federal and local) and proposed budget for current year |
| Page 8  | Enrollment and Low Income Students                                                 |
| Page 9  | Mill Rates by Fund                                                                 |
| Page 10 | Assessed Valuation and Bonded Indebtedness                                         |