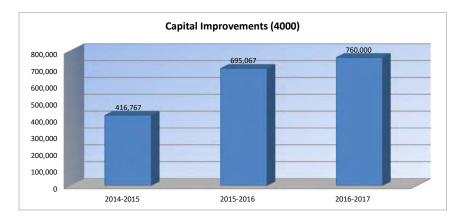

|           |           |         |           |      |
| SUBTOTAL                        | 416,767   | 695,0     |         |           |      |
| Enrollment (FTE)*               | 5,196.9   | 5,237     |         |           |      |
| Amount per Pupil                | 80        | 1         | 33 65%  | 145       | 9%   |
| Adult Education                 | 0         |           | 0 0%    | , (       | 0%   |
| Adult Supplemental Education    | 0         |           | 0 0%    |           | 0%   |
| Tuition Reimbursement           | 0         |           | 0 0%    |           | 0%   |
| Special Education Coop          | 0         |           | 0 0%    |           | 0%   |
| TOTAL                           | 416,767   | 695,0     | 67%     | 760,000   | 9%   |



NOTE: Gifts/Grants includes private grants and grants from nonfederal sources.

<sup>\*</sup> Enrollment (FTE) includes the current year enrollment on September 20, February 20, 4 yr old at-risk, and virtual. It does not include non-funded preschool or full-day kindergarten not on an IEP.

## **Debt Services Expenditures (5100)**

|                                 |           |           | %    |           | %    |
|---------------------------------|-----------|-----------|------|-----------|------|
|                                 | 2014-2015 | 2015-2016 | inc/ | 2016-2017 | inc/ |
|                                 | Actual    | Actual    | dec  | Budget    | dec  |
|                                 |           |           |      |           |      |
| General                         |