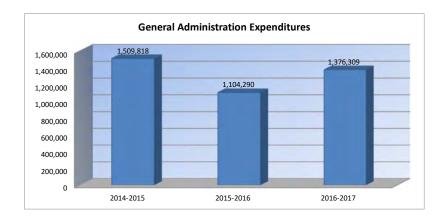

Summary of expenditures (sumexpen.xls) – Tables and graphs illustrate a 3-year comparison of expenditures by function, FTE enrollment, low income students, mill rates by fund, assessed valuation and bonded indebtedness.

#### **Budget At A Glance**

| Page 2  | Summary of Total Expenditures by function (all funds)                              |
|---------|------------------------------------------------------------------------------------|
| Page 3  | Total Expenditures by function by years                                            |
| Page 4  | Total Expenditure Amount Per Pupil by Function                                     |
| Page 5  | Summary of General and Supplemental General Fund Expenditures by Function          |
| Page 6  | Instruction Expenditures                                                           |
| Page 7  | Sources of Revenue (state, federal and local) and proposed budget for current year |
| Page 8  | Enrollment and Low Income Students                                                 |
| Page 9  | Mill Rates by Fund                                                                 |
| Page 10 | Assessed Valuation and Bonded Indebtedness                                         |