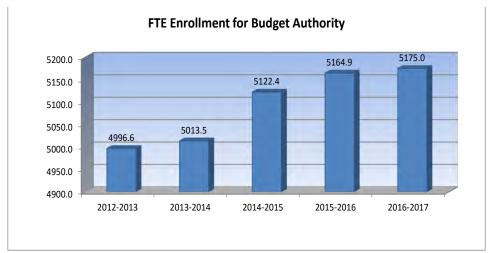

Enrollment data (Excludes Virtual)

|         | Enrollment data (Excludes Virtual)                                                                                                                                                                                                                                                                                                                                                                                                                                                                                                                                                                                                                                                                                                                                                                                                                                                                                                                                                                                                                                                                                                                                                                                                                                                                                                                                                                                                                                                                                                                                                                                                                                                                                                                                                                                                                                                                                                                                                                                                                                                                                             |
|---------|--------------------------------------------------------------------------------------------------------------------------------------------------------------------------------------------------------------------------------------------------------------------------------------------------------------------------------------------------------------------------------------------------------------------------------------------------------------------------------------------------------------------------------------------------------------------------------------------------------------------------------------------------------------------------------------------------------------------------------------------------------------------------------------------------------------------------------------------------------------------------------------------------------------------------------------------------------------------------------------------------------------------------------------------------------------------------------------------------------------------------------------------------------------------------------------------------------------------------------------------------------------------------------------------------------------------------------------------------------------------------------------------------------------------------------------------------------------------------------------------------------------------------------------------------------------------------------------------------------------------------------------------------------------------------------------------------------------------------------------------------------------------------------------------------------------------------------------------------------------------------------------------------------------------------------------------------------------------------------------------------------------------------------------------------------------------------------------------------------------------------------|
| 5,122.  | 4 Audited 9/20/14 + 2/20/15 FTE Enrollment (Not weighted enrollment and excludes 4 yr old at-risk.)                                                                                                                                                                                                                                                                                                                                                                                                                                                                                                                                                                                                                                                                                                                                                                                                                                                                                                                                                                                                                                                                                                                                                                                                                                                                                                                                                                                                                                                                                                                                                                                                                                                                                                                                                                                                                                                                                                                                                                                                                            |
| 5,164.9 | 9 Audited 9/20/15 FTE Enrollment (Not weighted enrollment and excludes 4 yr old at-risk.)                                                                                                                                                                                                                                                                                                                                                                                                                                                                                                                                                                                                                                                                                                                                                                                                                                                                                                                                                                                                                                                                                                                                                                                                                                                                                                                                                                                                                                                                                                                                                                                                                                                                                                                                                                                                                                                                                                                                                                                                                                      |
|         | 0 9/20/16 Est. FTE Enrollment (Exclude 4 yr old at-risk.) (Exclude FHSU Math & Science Academy)                                                                                                                                                                                                                                                                                                                                                                                                                                                                                                                                                                                                                                                                                                                                                                                                                                                                                                                                                                                                                                                                                                                                                                                                                                                                                                                                                                                                                                                                                                                                                                                                                                                                                                                                                                                                                                                                                                                                                                                                                                |
| 75.0    | 9/20/16 Est. 4 yr old at-risk FTE Enrollment (count each student as .5 FTE)                                                                                                                                                                                                                                                                                                                                                                                                                                                                                                                                                                                                                                                                                                                                                                                                                                                                                                                                                                                                                                                                                                                                                                                                                                                                                                                                                                                                                                                                                                                                                                                                                                                                                                                                                                                                                                                                                                                                                                                                                                                    |
|         | 5 9/20/16 Number of eligible students that qualify for free meals. Do NOT include Part-time students                                                                                                                                                                                                                                                                                                                                                                                                                                                                                                                                                                                                                                                                                                                                                                                                                                                                                                                                                                                                                                                                                                                                                                                                                                                                                                                                                                                                                                                                                                                                                                                                                                                                                                                                                                                                                                                                                                                                                                                                                           |
|         | in grades 1-12 and students 20 years of age and over, unless they are on an IEP.                                                                                                                                                                                                                                                                                                                                                                                                                                                                                                                                                                                                                                                                                                                                                                                                                                                                                                                                                                                                                                                                                                                                                                                                                                                                                                                                                                                                                                                                                                                                                                                                                                                                                                                                                                                                                                                                                                                                                                                                                                               |
| 960.0   | O Vocational Education total clock hours of students enrolled and attending on 9/20/16                                                                                                                                                                                                                                                                                                                                                                                                                                                                                                                                                                                                                                                                                                                                                                                                                                                                                                                                                                                                                                                                                                                                                                                                                                                                                                                                                                                                                                                                                                                                                                                                                                                                                                                                                                                                                                                                                                                                                                                                                                         |
|         | Dillingual Education total clock hours of students enrolled and attending on 9/20/16                                                                                                                                                                                                                                                                                                                                                                                                                                                                                                                                                                                                                                                                                                                                                                                                                                                                                                                                                                                                                                                                                                                                                                                                                                                                                                                                                                                                                                                                                                                                                                                                                                                                                                                                                                                                                                                                                                                                                                                                                                           |
| 1007    | 9/20/16 Est. FTE for new facilities (Only eligible to schools that had bond election prior to July 1, 2014                                                                                                                                                                                                                                                                                                                                                                                                                                                                                                                                                                                                                                                                                                                                                                                                                                                                                                                                                                                                                                                                                                                                                                                                                                                                                                                                                                                                                                                                                                                                                                                                                                                                                                                                                                                                                                                                                                                                                                                                                     |
|         | and bond money was used for construction of new facilities or new schools that were built primarily                                                                                                                                                                                                                                                                                                                                                                                                                                                                                                                                                                                                                                                                                                                                                                                                                                                                                                                                                                                                                                                                                                                                                                                                                                                                                                                                                                                                                                                                                                                                                                                                                                                                                                                                                                                                                                                                                                                                                                                                                            |
|         | with federal funds on a military reservation located in USD 207 or USD 475.)                                                                                                                                                                                                                                                                                                                                                                                                                                                                                                                                                                                                                                                                                                                                                                                                                                                                                                                                                                                                                                                                                                                                                                                                                                                                                                                                                                                                                                                                                                                                                                                                                                                                                                                                                                                                                                                                                                                                                                                                                                                   |
| 1,900.0 | O All public pupils transported or for whom transportation is being made available 9/20/16                                                                                                                                                                                                                                                                                                                                                                                                                                                                                                                                                                                                                                                                                                                                                                                                                                                                                                                                                                                                                                                                                                                                                                                                                                                                                                                                                                                                                                                                                                                                                                                                                                                                                                                                                                                                                                                                                                                                                                                                                                     |
|         | who reside in the district 2.5 miles or more                                                                                                                                                                                                                                                                                                                                                                                                                                                                                                                                                                                                                                                                                                                                                                                                                                                                                                                                                                                                                                                                                                                                                                                                                                                                                                                                                                                                                                                                                                                                                                                                                                                                                                                                                                                                                                                                                                                                                                                                                                                                                   |
|         | Estimated FTE of students enrolled in your district and attending Fort Hays State University (FHSU)                                                                                                                                                                                                                                                                                                                                                                                                                                                                                                                                                                                                                                                                                                                                                                                                                                                                                                                                                                                                                                                                                                                                                                                                                                                                                                                                                                                                                                                                                                                                                                                                                                                                                                                                                                                                                                                                                                                                                                                                                            |
|         | Math & Science Academy.                                                                                                                                                                                                                                                                                                                                                                                                                                                                                                                                                                                                                                                                                                                                                                                                                                                                                                                                                                                                                                                                                                                                                                                                                                                                                                                                                                                                                                                                                                                                                                                                                                                                                                                                                                                                                                                                                                                                                                                                                                                                                                        |
|         | [Cannot be used to generate general fund weightings other than BSAPP <u>and</u> cannot be used for LOB authority. Districts <u>must</u> send BSAPP to FHSU for students enrolled in their district and attending FHSU Math & Science Academy.]                                                                                                                                                                                                                                                                                                                                                                                                                                                                                                                                                                                                                                                                                                                                                                                                                                                                                                                                                                                                                                                                                                                                                                                                                                                                                                                                                                                                                                                                                                                                                                                                                                                                                                                                                                                                                                                                                 |
|         | Virtual Student Provision for Form 151                                                                                                                                                                                                                                                                                                                                                                                                                                                                                                                                                                                                                                                                                                                                                                                                                                                                                                                                                                                                                                                                                                                                                                                                                                                                                                                                                                                                                                                                                                                                                                                                                                                                                                                                                                                                                                                                                                                                                                                                                                                                                         |
|         | Est. 9/20/16 FTE Virtual Students (Full-Time Students)                                                                                                                                                                                                                                                                                                                                                                                                                                                                                                                                                                                                                                                                                                                                                                                                                                                                                                                                                                                                                                                                                                                                                                                                                                                                                                                                                                                                                                                                                                                                                                                                                                                                                                                                                                                                                                                                                                                                                                                                                                                                         |
|         | Est. 9/20/16 FTE Virtual Students (Part-Time Students)                                                                                                                                                                                                                                                                                                                                                                                                                                                                                                                                                                                                                                                                                                                                                                                                                                                                                                                                                                                                                                                                                                                                                                                                                                                                                                                                                                                                                                                                                                                                                                                                                                                                                                                                                                                                                                                                                                                                                                                                                                                                         |
|         | Total Credits Earned (19 yrs and older as of 9/20/16) (No student shall be counted for more than                                                                                                                                                                                                                                                                                                                                                                                                                                                                                                                                                                                                                                                                                                                                                                                                                                                                                                                                                                                                                                                                                                                                                                                                                                                                                                                                                                                                                                                                                                                                                                                                                                                                                                                                                                                                                                                                                                                                                                                                                               |
|         | 6 credits between July 1, 2016 and June 30, 2017)                                                                                                                                                                                                                                                                                                                                                                                                                                                                                                                                                                                                                                                                                                                                                                                                                                                                                                                                                                                                                                                                                                                                                                                                                                                                                                                                                                                                                                                                                                                                                                                                                                                                                                                                                                                                                                                                                                                                                                                                                                                                              |
|         | Amount (Ancillary Facilities Weighting) approved by Board of Tax Appeals (Transfers to F151 Line 4.c.)                                                                                                                                                                                                                                                                                                                                                                                                                                                                                                                                                                                                                                                                                                                                                                                                                                                                                                                                                                                                                                                                                                                                                                                                                                                                                                                                                                                                                                                                                                                                                                                                                                                                                                                                                                                                                                                                                                                                                                                                                         |
|         | Amount (Declining Enrollment Weighting) approved by Board of Tax Appeals (Transfers to F151 Line 4.b.)                                                                                                                                                                                                                                                                                                                                                                                                                                                                                                                                                                                                                                                                                                                                                                                                                                                                                                                                                                                                                                                                                                                                                                                                                                                                                                                                                                                                                                                                                                                                                                                                                                                                                                                                                                                                                                                                                                                                                                                                                         |
|         | 2016-17 Extraordinary Need (goes to General Fund)                                                                                                                                                                                                                                                                                                                                                                                                                                                                                                                                                                                                                                                                                                                                                                                                                                                                                                                                                                                                                                                                                                                                                                                                                                                                                                                                                                                                                                                                                                                                                                                                                                                                                                                                                                                                                                                                                                                                                                                                                                                                              |
|         | 2016-17 Extraordinary Need (goes to Supplemental General Fund)                                                                                                                                                                                                                                                                                                                                                                                                                                                                                                                                                                                                                                                                                                                                                                                                                                                                                                                                                                                                                                                                                                                                                                                                                                                                                                                                                                                                                                                                                                                                                                                                                                                                                                                                                                                                                                                                                                                                                                                                                                                                 |
|         | The state of the s |