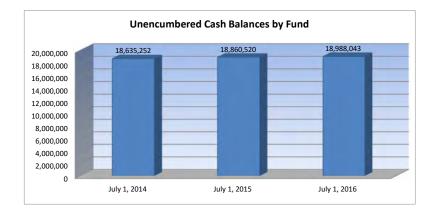

Note                  | 0            | 0            | 0            |
| SUBTOTAL                        | 18,635,252   | 18,860,520   | 18,988,043   |
| Enrollment (FTE)*               | 5,196.9      | 5,237.9      | 5,250.0      |
| Amount per Pupil                | 3,586        | 3,601        | 3,617        |
|                                 |              |              |              |
| Adult Education                 | 0            | 0            | 0            |
| Adult Supplemental Education    | 0            | 0            | 0            |
| Tuition Reimbursement           | 0            | 0            | 0            |
| Special Education Coop          | 0            | 0            | 0            |
| TOTAL                           | 18,635,252   | 18,860,520   | 18,988,043   |



NOTE: Gifts/Grants includes private grants and grants from nonfederal sources.

<sup>\*</sup> Enrollment (FTE) includes the current year enrollment on September 20, February 20, 4 yr old at-risk, and virtual. It does not include non-funded preschool or full-day kindergarten not on an IEP.

## Reserve Funds Unencumbered Cash Balance

|                  | July 1, 2014 |
|------------------|--------------|
| Special Reserve  | 0            |
| TOTAL OTHER      | 0            |
| Amount per Pupil | \$0          |

| July 1, 2015 |
|--------------|
| 0            |
| 0            |
| \$0          |

| July 1, 2016 |
|--------------|
| 0            |
| 0            |
| \$0          |

<u> 261</u>



<sup>\*</sup>School districts are authorized by law to self insure rather than purchase insuran