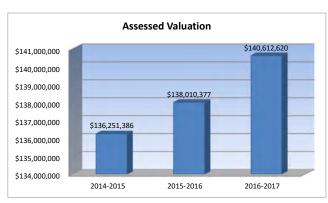

Summary of expenditures (sumexpen.xls) – Tables and graphs illustrate a 3-year comparison of expenditures by function, FTE enrollment, low income students, mill rates by fund, assessed valuation and bonded indebtedness.

#### **Budget At A Glance**

| Page 2  | Summary of Total Expenditures by function (all funds)                              |
|---------|------------------------------------------------------------------------------------|
| Page 3  | Total Expenditures by function by years                                            |
| Page 4  | Total Expenditure Amount Per Pupil by Function                                     |
| Page 5  | Summary of General and Supplemental General Fund Expenditures by Function          |
| Page 6  | Instruction Expenditures                                                           |
| Page 7  | Sources of Revenue (state, federal and local) and proposed budget for current year |
| Page 8  | Enrollment and Low Income Students                                                 |
| Page 9  | Mill Rates by Fund                                                                 |
| Page 10 | Assessed Valuation and Bonded Indebtedness                                         |

# 2016-17 Budget

USD 261
District Budget

DISTRICT NAME USD # HOME COUNTY 261 - Haysville
261 (TYPE USD NUMBER ONLY)
Sedgwick

| 136,251,386                     | Final 2014 Assessed V  | aluation (All funds exc  | ept General.)                           |
|---------------------------------|------------------------|--------------------------|-----------------------------------------|
| 117,073,583                     | Final 2014 General Fu  | nd Assessed Valuation    | produce control                         |
| 138,010,377                     | Final 2015 Assessed V  | aluation (All funds exc  | ept General.)                           |
| 118,865,117                     | Final 2015 General Fu  | nd Assessed Valuation    |                                         |
| 140,612,620                     | 2016 Assessed Valuati  | ion (All funds except Ge | eneral.)                                |
|                                 |                        |                          | (A), (A)                                |
| 121,367,143                     | 2016 General Fund As   |                          |                                         |
|                                 | 2016 Assessed Valuati  | ion for Bond and Intere  | st #2 (Only use if you have a different |
|                                 | assessed valuation for | the bond and interest #  | ‡2 fund.)                               |
|                                 | LEAVE BLANK            |                          |                                         |
|                                 | 2014-15 Mill Rates     | 2015-16 Mill Rates       | 2014 Taxes Levied                       |
|                                 | (Official Levies fro   | m County Clerk)          | (In Dollars from F110 prior yr budget)  |
| General                         | 20.000                 | 20.000                   | 2,341,472                               |
| Supplemental General            | 11.496                 | 15.451                   | 1,569,164                               |
| Adult Education                 | 0.000                  | 0.000                    |                                         |
| Capital Outlay                  | 7.963                  | 5.248                    | 1,086,844                               |
| Special Liability Expense       | 0.000                  | 0.000                    |                                         |
| School Retirement               | 0.000                  | 0,000                    |                                         |
| Bond and Interest #1            | 16.635                 | 15.374                   | 2,270,529                               |
| Bond and Interest #2            | 0.000                  | 0.000                    |                                         |
| No Fund Warrant                 | 0.000                  | 0.000                    |                                         |
| Special Assessment              | 0.000                  | 0.000                    |                                         |
| Temporary Note                  | 0.000                  | 0.000                    |                                         |
| Historical Museum               | 0.000                  | 0.000                    |                                         |
| Public Library Board            | 0.000                  | 0.000                    |                                         |
| Public Library Brd - Emp Bnfts  | 0.000                  | 0.000                    |                                         |
| Recreation Commission           | 0.000                  | 0.000                    |                                         |
| Recreation Commission           | A A A A A              |                          |                                         |
| Employee Benefits               | 0.000                  | 0.000                    |                                         |
| Extraordinary Growth Facilities | 0.000                  | 0.000                    |                                         |
| Declining Enrollment            | 0.000                  | 0.000                    |                                         |
| Cost of Living                  | 0.000                  | 0.000                    |                                         |