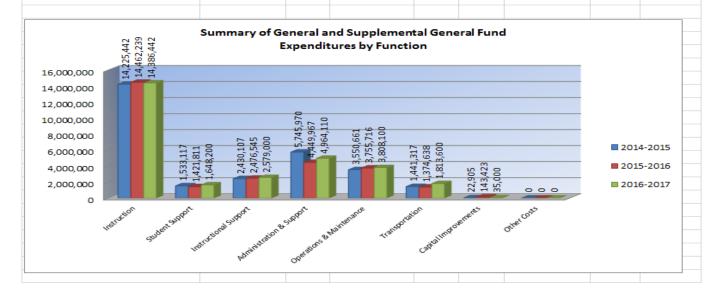

#### **Budget At A Glance**

| Page 2  | Summary of Total Expenditures by function (all funds)                              |
|---------|------------------------------------------------------------------------------------|
| Page 3  | Total Expenditures by function by years                                            |
| Page 4  | Total Expenditure Amount Per Pupil by Function                                     |
| Page 5  | Summary of General and Supplemental General Fund Expenditures by Function          |
| Page 6  | Instruction Expenditures                                                           |
| Page 7  | Sources of Revenue (state, federal and local) and proposed budget for current year |
| Page 8  | Enrollment and Low Income Students                                                 |
| Page 9  | Mill Rates by Fund                                                                 |
| Page 10 | Assessed Valuation and Bonded Indebtedness                                         |