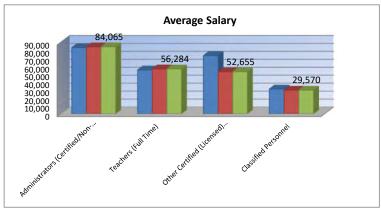

#### **Table of Contents cont.**

| Code 99        | Notice of Hearing (published in newspaper) is a summary showing operating funds and total                             |
|----------------|-----------------------------------------------------------------------------------------------------------------------|
|                | expenditures, special education cooperative, total taxes levied and estimated tax rate. Other line                    |
|                | items include library board, recreation commission, assessed valuation, lease purchase principle, and total USD debt. |
| Average Salary | This page provides FTE and average salaries for administrators, teachers, licensed personnel, and                     |
|                | substitutes.                                                                                                          |

- Page 11 ......Average Salary This page provides FTE and average salaries for administrators, teachers, licensed personnel, and substitutes.
- Page 12 .....KSDE website information
  - K-12 statistics (building, district or state totals for attendance, enrollment, staff, graduates/dropouts, crime/violence)
  - School Finance reports and publications (certified personnel, enrollment, dropouts, graduates, salary reports)
  - Kansas Building Report Card (rates for attendance, graduation, dropouts, school violence; reading, math and writing assessments for all districts)
  - Website Information available on the USD 261 website at www.usd261.com