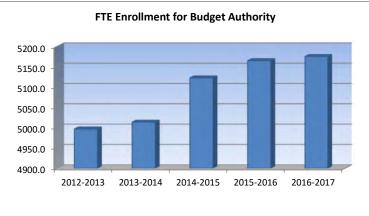

Summary of expenditures (sumexpen.xls) – Tables and graphs illustrate a 3-year comparison of expenditures by function, FTE enrollment, low income students, mill rates by fund, assessed valuation and bonded indebtedness.

#### **Budget At A Glance**

| Page 2  | Summary of Total Expenditures by function (all funds)                              |
|---------|------------------------------------------------------------------------------------|
| Page 3  | Total Expenditures by function by years                                            |
| Page 4  | Total Expenditure Amount Per Pupil by Function                                     |
| Page 5  | Summary of General and Supplemental General Fund Expenditures by Function          |
| Page 6  | Instruction Expenditures                                                           |
| Page 7  | Sources of Revenue (state, federal and local) and proposed budget for current year |
| Page 8  | Enrollment and Low Income Students                                                 |
| Page 9  | Mill Rates by Fund                                                                 |
| Page 10 | Assessed Valuation and Bonded Indebtedness                                         |

Enrollment data (Excludes Virtual)

|         | Enrollment data (Excludes Virtual)                                                                                                                                                                                                                                                                                                                                                                                                                                                                                                                                                                                                                                                                                                                                                                                                                                                                                                                                                                                                                                                                                                                                                                                                                                                                                                                                                                                                                                                                                                                                                                                                                                                                                                                                                                                                                                                                                                                                                                                                                                                                                             |
|---------|--------------------------------------------------------------------------------------------------------------------------------------------------------------------------------------------------------------------------------------------------------------------------------------------------------------------------------------------------------------------------------------------------------------------------------------------------------------------------------------------------------------------------------------------------------------------------------------------------------------------------------------------------------------------------------------------------------------------------------------------------------------------------------------------------------------------------------------------------------------------------------------------------------------------------------------------------------------------------------------------------------------------------------------------------------------------------------------------------------------------------------------------------------------------------------------------------------------------------------------------------------------------------------------------------------------------------------------------------------------------------------------------------------------------------------------------------------------------------------------------------------------------------------------------------------------------------------------------------------------------------------------------------------------------------------------------------------------------------------------------------------------------------------------------------------------------------------------------------------------------------------------------------------------------------------------------------------------------------------------------------------------------------------------------------------------------------------------------------------------------------------|
| 5,122.  | 4 Audited 9/20/14 + 2/20/15 FTE Enrollment (Not weighted enrollment and excludes 4 yr old at-risk.)                                                                                                                                                                                                                                                                                                                                                                                                                                                                                                                                                                                                                                                                                                                                                                                                                                                                                                                                                                                                                                                                                                                                                                                                                                                                                                                                                                                                                                                                                                                                                                                                                                                                                                                                                                                                                                                                                                                                                                                                                            |
| 5,164.9 | 9 Audited 9/20/15 FTE Enrollment (Not weighted enrollment and excludes 4 yr old at-risk.)                                                                                                                                                                                                                                                                                                                                                                                                                                                                                                                                                                                                                                                                                                                                                                                                                                                                                                                                                                                                                                                                                                                                                                                                                                                                                                                                                                                                                                                                                                                                                                                                                                                                                                                                                                                                                                                                                                                                                                                                                                      |
|         | 0 9/20/16 Est. FTE Enrollment (Exclude 4 yr old at-risk.) (Exclude FHSU Math & Science Academy)                                                                                                                                                                                                                                                                                                                                                                                                                                                                                                                                                                                                                                                                                                                                                                                                                                                                                                                                                                                                                                                                                                                                                                                                                                                                                                                                                                                                                                                                                                                                                                                                                                                                                                                                                                                                                                                                                                                                                                                                                                |
| 75.0    | 9/20/16 Est. 4 yr old at-risk FTE Enrollment (count each student as .5 FTE)                                                                                                                                                                                                                                                                                                                                                                                                                                                                                                                                                                                                                                                                                                                                                                                                                                                                                                                                                                                                                                                                                                                                                                                                                                                                                                                                                                                                                                                                                                                                                                                                                                                                                                                                                                                                                                                                                                                                                                                                                                                    |
|         | 5 9/20/16 Number of eligible students that qualify for free meals. Do NOT include Part-time students                                                                                                                                                                                                                                                                                                                                                                                                                                                                                                                                                                                                                                                                                                                                                                                                                                                                                                                                                                                                                                                                                                                                                                                                                                                                                                                                                                                                                                                                                                                                                                                                                                                                                                                                                                                                                                                                                                                                                                                                                           |
|         | in grades 1-12 and students 20 years of age and over, unless they are on an IEP.                                                                                                                                                                                                                                                                                                                                                                                                                                                                                                                                                                                                                                                                                                                                                                                                                                                                                                                                                                                                                                                                                                                                                                                                                                                                                                                                                                                                                                                                                                                                                                                                                                                                                                                                                                                                                                                                                                                                                                                                                                               |
| 960.0   | O Vocational Education total clock hours of students enrolled and attending on 9/20/16                                                                                                                                                                                                                                                                                                                                                                                                                                                                                                                                                                                                                                                                                                                                                                                                                                                                                                                                                                                                                                                                                                                                                                                                                                                                                                                                                                                                                                                                                                                                                                                                                                                                                                                                                                                                                                                                                                                                                                                                                                         |
|         | Dillingual Education total clock hours of students enrolled and attending on 9/20/16                                                                                                                                                                                                                                                                                                                                                                                                                                                                                                                                                                                                                                                                                                                                                                                                                                                                                                                                                                                                                                                                                                                                                                                                                                                                                                                                                                                                                                                                                                                                                                                                                                                                                                                                                                                                                                                                                                                                                                                                                                           |
| 1007    | 9/20/16 Est. FTE for new facilities (Only eligible to schools that had bond election prior to July 1, 2014                                                                                                                                                                                                                                                                                                                                                                                                                                                                                                                                                                                                                                                                                                                                                                                                                                                                                                                                                                                                                                                                                                                                                                                                                                                                                                                                                                                                                                                                                                                                                                                                                                                                                                                                                                                                                                                                                                                                                                                                                     |
|         | and bond money was used for construction of new facilities or new schools that were built primarily                                                                                                                                                                                                                                                                                                                                                                                                                                                                                                                                                                                                                                                                                                                                                                                                                                                                                                                                                                                                                                                                                                                                                                                                                                                                                                                                                                                                                                                                                                                                                                                                                                                                                                                                                                                                                                                                                                                                                                                                                            |
|         | with federal funds on a military reservation located in USD 207 or USD 475.)                                                                                                                                                                                                                                                                                                                                                                                                                                                                                                                                                                                                                                                                                                                                                                                                                                                                                                                                                                                                                                                                                                                                                                                                                                                                                                                                                                                                                                                                                                                                                                                                                                                                                                                                                                                                                                                                                                                                                                                                                                                   |
| 1,900.0 | O All public pupils transported or for whom transportation is being made available 9/20/16                                                                                                                                                                                                                                                                                                                                                                                                                                                                                                                                                                                                                                                                                                                                                                                                                                                                                                                                                                                                                                                                                                                                                                                                                                                                                                                                                                                                                                                                                                                                                                                                                                                                                                                                                                                                                                                                                                                                                                                                                                     |
|         | who reside in the district 2.5 miles or more                                                                                                                                                                                                                                                                                                                                                                                                                                                                                                                                                                                                                                                                                                                                                                                                                                                                                                                                                                                                                                                                                                                                                                                                                                                                                                                                                                                                                                                                                                                                                                                                                                                                                                                                                                                                                                                                                                                                                                                                                                                                                   |
|         | Estimated FTE of students enrolled in your district and attending Fort Hays State University (FHSU)                                                                                                                                                                                                                                                                                                                                                                                                                                                                                                                                                                                                                                                                                                                                                                                                                                                                                                                                                                                                                                                                                                                                                                                                                                                                                                                                                                                                                                                                                                                                                                                                                                                                                                                                                                                                                                                                                                                                                                                                                            |
|         | Math & Science Academy.                                                                                                                                                                                                                                                                                                                                                                                                                                                                                                                                                                                                                                                                                                                                                                                                                                                                                                                                                                                                                                                                                                                                                                                                                                                                                                                                                                                                                                                                                                                                                                                                                                                                                                                                                                                                                                                                                                                                                                                                                                                                                                        |
|         | [Cannot be used to generate general fund weightings other than BSAPP <u>and</u> cannot be used for LOB authority. Districts <u>must</u> send BSAPP to FHSU for students enrolled in their district and attending FHSU Math & Science Academy.]                                                                                                                                                                                                                                                                                                                                                                                                                                                                                                                                                                                                                                                                                                                                                                                                                                                                                                                                                                                                                                                                                                                                                                                                                                                                                                                                                                                                                                                                                                                                                                                                                                                                                                                                                                                                                                                                                 |
|         | Virtual Student Provision for Form 151                                                                                                                                                                                                                                                                                                                                                                                                                                                                                                                                                                                                                                                                                                                                                                                                                                                                                                                                                                                                                                                                                                                                                                                                                                                                                                                                                                                                                                                                                                                                                                                                                                                                                                                                                                                                                                                                                                                                                                                                                                                                                         |
|         | Est. 9/20/16 FTE Virtual Students (Full-Time Students)                                                                                                                                                                                                                                                                                                                                                                                                                                                                                                                                                                                                                                                                                                                                                                                                                                                                                                                                                                                                                                                                                                                                                                                                                                                                                                                                                                                                                                                                                                                                                                                                                                                                                                                                                                                                                                                                                                                                                                                                                                                                         |
|         | Est. 9/20/16 FTE Virtual Students (Part-Time Students)                                                                                                                                                                                                                                                                                                                                                                                                                                                                                                                                                                                                                                                                                                                                                                                                                                                                                                                                                                                                                                                                                                                                                                                                                                                                                                                                                                                                                                                                                                                                                                                                                                                                                                                                                                                                                                                                                                                                                                                                                                                                         |
|         | Total Credits Earned (19 yrs and older as of 9/20/16) (No student shall be counted for more than                                                                                                                                                                                                                                                                                                                                                                                                                                                                                                                                                                                                                                                                                                                                                                                                                                                                                                                                                                                                                                                                                                                                                                                                                                                                                                                                                                                                                                                                                                                                                                                                                                                                                                                                                                                                                                                                                                                                                                                                                               |
|         | 6 credits between July 1, 2016 and June 30, 2017)                                                                                                                                                                                                                                                                                                                                                                                                                                                                                                                                                                                                                                                                                                                                                                                                                                                                                                                                                                                                                                                                                                                                                                                                                                                                                                                                                                                                                                                                                                                                                                                                                                                                                                                                                                                                                                                                                                                                                                                                                                                                              |
|         | Amount (Ancillary Facilities Weighting) approved by Board of Tax Appeals (Transfers to F151 Line 4.c.)                                                                                                                                                                                                                                                                                                                                                                                                                                                                                                                                                                                                                                                                                                                                                                                                                                                                                                                                                                                                                                                                                                                                                                                                                                                                                                                                                                                                                                                                                                                                                                                                                                                                                                                                                                                                                                                                                                                                                                                                                         |
|         | Amount (Declining Enrollment Weighting) approved by Board of Tax Appeals (Transfers to F151 Line 4.b.)                                                                                                                                                                                                                                                                                                                                                                                                                                                                                                                                                                                                                                                                                                                                                                                                                                                                                                                                                                                                                                                                                                                                                                                                                                                                                                                                                                                                                                                                                                                                                                                                                                                                                                                                                                                                                                                                                                                                                                                                                         |
|         | 2016-17 Extraordinary Need (goes to General Fund)                                                                                                                                                                                                                                                                                                                                                                                                                                                                                                                                                                                                                                                                                                                                                                                                                                                                                                                                                                                                                                                                                                                                                                                                                                                                                                                                                                                                                                                                                                                                                                                                                                                                                                                                                                                                                                                                                                                                                                                                                                                                              |
|         | 2016-17 Extraordinary Need (goes to Supplemental General Fund)                                                                                                                                                                                                                                                                                                                                                                                                                                                                                                                                                                                                                                                                                                                                                                                                                                                                                                                                                                                                                                                                                                                                                                                                                                                                                                                                                                                                                                                                                                                                                                                                                                                                                                                                                                                                                                                                                                                                                                                                                                                                 |
|         | The state of the s |