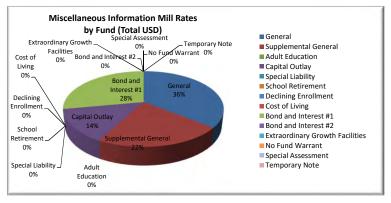

Summary of expenditures (sumexpen.xls) – Tables and graphs illustrate a 3-year comparison of expenditures by function, FTE enrollment, low income students, mill rates by fund, assessed valuation and bonded indebtedness.