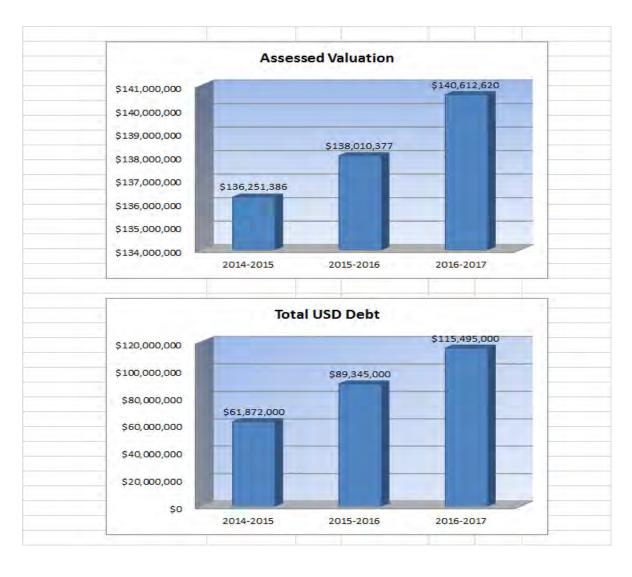

#### **Budget At A Glance**

| Page 2  | Summary of Total Expenditures by function (all funds)                              |
|---------|------------------------------------------------------------------------------------|
| Page 3  | Total Expenditures by function by years                                            |
| Page 4  | Total Expenditure Amount Per Pupil by Function                                     |
| Page 5  | Summary of General and Supplemental General Fund Expenditures by Function          |
| Page 6  | Instruction Expenditures                                                           |
| Page 7  | Sources of Revenue (state, federal and local) and proposed budget for current year |
| Page 8  | Enrollment and Low Income Students                                                 |
| Page 9  | Mill Rates by Fund                                                                 |
| Page 10 | Assessed Valuation and Bonded Indebtedness                                         |

# 2016-17 Budget

USD 261
District Budget

DISTRICT NAME USD # HOME COUNTY 261 - Haysville
261 (TYPE USD NUMBER ONLY)
Sedgwick

| 136,251,386                     | Final 2014 Assessed V  | aluation (All funds exc  | ept General.)                           |
|---------------------------------|------------------------|--------------------------|-----------------------------------------|
| 117,073,583                     | Final 2014 General Fu  | nd Assessed Valuation    | produce control                         |
| 138,010,377                     | Final 2015 Assessed V  | aluation (All funds exc  | ept General.)                           |
| 118,865,117                     | Final 2015 General Fu  | nd Assessed Valuation    |                                         |
| 140,612,620                     | 2016 Assessed Valuati  | ion (All funds except Ge | eneral.)                                |
|                                 |                        |                          | (A), (A)                                |
| 121,367,143                     | 2016 General Fund As   |                          |                                         |
|                                 | 2016 Assessed Valuati  | ion for Bond and Intere  | st #2 (Only use if you have a different |
|                                 | assessed valuation for | the bond and interest #  | ‡2 fund.)                               |
|                                 | LEAVE BLANK            |                          |                                         |
|                                 | 2014-15 Mill Rates     | 2015-16 Mill Rates       | 2014 Taxes Levied                       |
|                                 | (Official Levies fro   | m County Clerk)          | (In Dollars from F110 prior yr budget)  |
| General                         | 20.000                 | 20.000                   | 2,341,472                               |
| Supplemental General            | 11.496                 | 15.451                   | 1,569,164                               |
| Adult Education                 | 0.000                  | 0.000                    |                                         |
| Capital Outlay                  | 7.963                  | 5.248                    | 1,086,844                               |
| Special Liability Expense       | 0.000                  | 0.000                    |                                         |
| School Retirement               | 0.000                  | 0,000                    |                                         |
| Bond and Interest #1            | 16.635                 | 15.374                   | 2,270,529                               |
| Bond and Interest #2            | 0.000                  | 0.000                    |                                         |
| No Fund Warrant                 | 0.000                  | 0.000                    |                                         |
| Special Assessment              | 0.000                  | 0.000                    |                                         |
| Temporary Note                  | 0.000                  | 0.000                    |                                         |
| Historical Museum               | 0.000                  | 0.000                    |                                         |
| Public Library Board            | 0.000                  | 0.000                    |                                         |
| Public Library Brd - Emp Bnfts  | 0.000                  | 0.000                    |                                         |
| Recreation Commission           | 0.000                  | 0.000                    |                                         |
| Recreation Commission           | A A A A A              |                          |                                         |
| Employee Benefits               | 0.000                  | 0.000                    |                                         |
| Extraordinary Growth Facilities | 0.000                  | 0.000                    |                                         |
| Declining Enrollment            | 0.000                  | 0.000                    |                                         |
| Cost of Living                  | 0.000                  | 0.000                    |                                         |