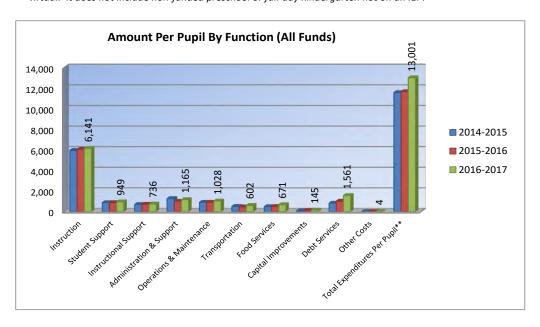

Summary of expenditures (sumexpen.xls) – Tables and graphs illustrate a 3-year comparison of expenditures by function, FTE enrollment, low income students, mill rates by fund, assessed valuation and bonded indebtedness.

#### **Budget At A Glance**

| Page 2  | Summary of Total Expenditures by function (all funds)                              |
|---------|------------------------------------------------------------------------------------|
| Page 3  | Total Expenditures by function by years                                            |
| Page 4  | Total Expenditure Amount Per Pupil by Function                                     |
| Page 5  | Summary of General and Supplemental General Fund Expenditures by Function          |
| Page 6  | Instruction Expenditures                                                           |
| Page 7  | Sources of Revenue (state, federal and local) and proposed budget for current year |
| Page 8  | Enrollment and Low Income Students                                                 |
| Page 9  | Mill Rates by Fund                                                                 |
| Page 10 | Assessed Valuation and Bonded Indebtedness                                         |