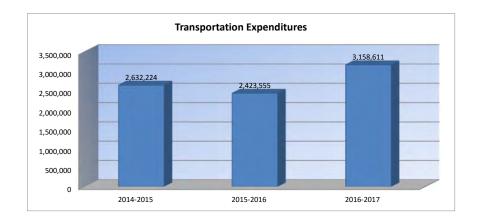

Summary of expenditures (sumexpen.xls) – Tables and graphs illustrate a 3-year comparison of expenditures by function, FTE enrollment, low income students, mill rates by fund, assessed valuation and bonded indebtedness.

#### **Budget At A Glance**

| Page 2  | Summary of Total Expenditures by function (all funds)                              |
|---------|------------------------------------------------------------------------------------|
| Page 3  | Total Expenditures by function by years                                            |
| Page 4  | Total Expenditure Amount Per Pupil by Function                                     |
| Page 5  | Summary of General and Supplemental General Fund Expenditures by Function          |
| Page 6  | Instruction Expenditures                                                           |
| Page 7  | Sources of Revenue (state, federal and local) and proposed budget for current year |
| Page 8  | Enrollment and Low Income Students                                                 |
| Page 9  | Mill Rates by Fund                                                                 |
| Page 10 | Assessed Valuation and Bonded Indebtedness                                         |