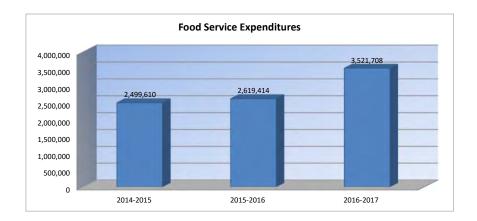

Summary of expenditures (sumexpen.xls) – Tables and graphs illustrate a 3-year comparison of expenditures by function, FTE enrollment, low income students, mill rates by fund, assessed valuation and bonded indebtedness.

#### **Budget At A Glance**

| Page 2  | Summary of Total Expenditures by function (all funds)                              |
|---------|------------------------------------------------------------------------------------|
| Page 3  | Total Expenditures by function by years                                            |
| Page 4  | Total Expenditure Amount Per Pupil by Function                                     |
| Page 5  | Summary of General and Supplemental General Fund Expenditures by Function          |
| Page 6  | Instruction Expenditures                                                           |
| Page 7  | Sources of Revenue (state, federal and local) and proposed budget for current year |
| Page 8  | Enrollment and Low Income Students                                                 |
| Page 9  | Mill Rates by Fund                                                                 |
| Page 10 | Assessed Valuation and Bonded Indebtedness                                         |