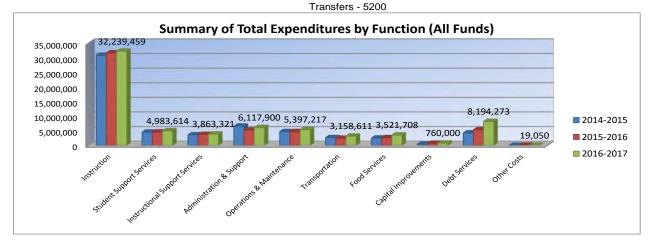

Summary of expenditures (sumexpen.xls) – Tables and graphs illustrate a 3-year comparison of expenditures by function, FTE enrollment, low income students, mill rates by fund, assessed valuation and bonded indebtedness.

#### **Budget At A Glance**

| Page 2  | Summary of Total Expenditures by function (all funds)                              |
|---------|------------------------------------------------------------------------------------|
| Page 3  | Total Expenditures by function by years                                            |
| Page 4  | Total Expenditure Amount Per Pupil by Function                                     |
| Page 5  | Summary of General and Supplemental General Fund Expenditures by Function          |
| Page 6  | Instruction Expenditures                                                           |
| Page 7  | Sources of Revenue (state, federal and local) and proposed budget for current year |
| Page 8  | Enrollment and Low Income Students                                                 |
| Page 9  | Mill Rates by Fund                                                                 |
| Page 10 | Assessed Valuation and Bonded Indebtedness                                         |