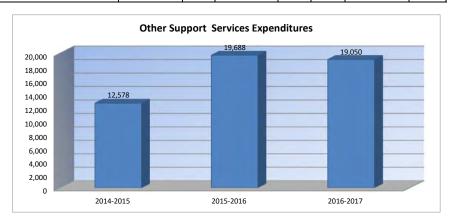

Summary of expenditures (sumexpen.xls) – Tables and graphs illustrate a 3-year comparison of expenditures by function, FTE enrollment, low income students, mill rates by fund, assessed valuation and bonded indebtedness.

#### **Budget At A Glance**

| Page 2  | Summary of Total Expenditures by function (all funds)                              |
|---------|------------------------------------------------------------------------------------|
| Page 3  | Total Expenditures by function by years                                            |
| Page 4  | Total Expenditure Amount Per Pupil by Function                                     |
| Page 5  | Summary of General and Supplemental General Fund Expenditures by Function          |
| Page 6  | Instruction Expenditures                                                           |
| Page 7  | Sources of Revenue (state, federal and local) and proposed budget for current year |
| Page 8  | Enrollment and Low Income Students                                                 |
| Page 9  | Mill Rates by Fund                                                                 |
| Page 10 | Assessed Valuation and Bonded Indebtedness                                         |