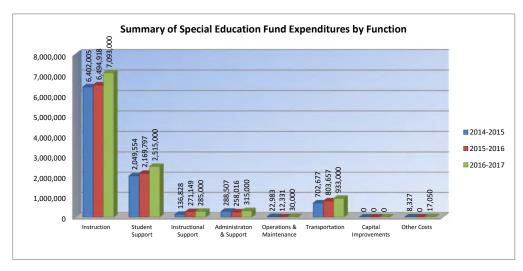

#### **Budget At A Glance**

| Page 2  | Summary of Total Expenditures by function (all funds)                              |
|---------|------------------------------------------------------------------------------------|
| Page 3  | Total Expenditures by function by years                                            |
| Page 4  | Total Expenditure Amount Per Pupil by Function                                     |
| Page 5  | Summary of General and Supplemental General Fund Expenditures by Function          |
| Page 6  | Instruction Expenditures                                                           |
| Page 7  | Sources of Revenue (state, federal and local) and proposed budget for current year |
| Page 8  | Enrollment and Low Income Students                                                 |
| Page 9  | Mill Rates by Fund                                                                 |
| Page 10 | Assessed Valuation and Bonded Indebtedness                                         |