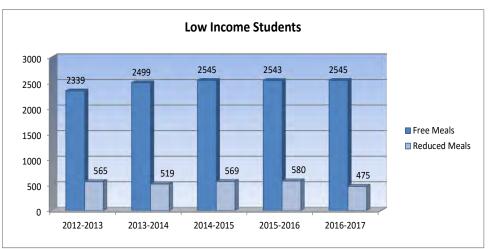

Enrollment data (Excludes Virtual)

|         | Enrollment data (Excludes Virtual)                                                                                                                                                                                                                                                                                                                                                                                                                                                                                                                                                                                                                                                                                                                                                                                                                                                                                                                                                                                                                                                                                                                                                                                                                                                                                                                                                                                                                                                                                                                                                                                                                                                                                                                                                                                                                                                                                                                                                                                                                                                                                             |
|---------|--------------------------------------------------------------------------------------------------------------------------------------------------------------------------------------------------------------------------------------------------------------------------------------------------------------------------------------------------------------------------------------------------------------------------------------------------------------------------------------------------------------------------------------------------------------------------------------------------------------------------------------------------------------------------------------------------------------------------------------------------------------------------------------------------------------------------------------------------------------------------------------------------------------------------------------------------------------------------------------------------------------------------------------------------------------------------------------------------------------------------------------------------------------------------------------------------------------------------------------------------------------------------------------------------------------------------------------------------------------------------------------------------------------------------------------------------------------------------------------------------------------------------------------------------------------------------------------------------------------------------------------------------------------------------------------------------------------------------------------------------------------------------------------------------------------------------------------------------------------------------------------------------------------------------------------------------------------------------------------------------------------------------------------------------------------------------------------------------------------------------------|
| 5,122.  | 4 Audited 9/20/14 + 2/20/15 FTE Enrollment (Not weighted enrollment and excludes 4 yr old at-risk.)                                                                                                                                                                                                                                                                                                                                                                                                                                                                                                                                                                                                                                                                                                                                                                                                                                                                                                                                                                                                                                                                                                                                                                                                                                                                                                                                                                                                                                                                                                                                                                                                                                                                                                                                                                                                                                                                                                                                                                                                                            |
| 5,164.9 | 9 Audited 9/20/15 FTE Enrollment (Not weighted enrollment and excludes 4 yr old at-risk.)                                                                                                                                                                                                                                                                                                                                                                                                                                                                                                                                                                                                                                                                                                                                                                                                                                                                                                                                                                                                                                                                                                                                                                                                                                                                                                                                                                                                                                                                                                                                                                                                                                                                                                                                                                                                                                                                                                                                                                                                                                      |
|         | 0 9/20/16 Est. FTE Enrollment (Exclude 4 yr old at-risk.) (Exclude FHSU Math & Science Academy)                                                                                                                                                                                                                                                                                                                                                                                                                                                                                                                                                                                                                                                                                                                                                                                                                                                                                                                                                                                                                                                                                                                                                                                                                                                                                                                                                                                                                                                                                                                                                                                                                                                                                                                                                                                                                                                                                                                                                                                                                                |
| 75.0    | 9/20/16 Est. 4 yr old at-risk FTE Enrollment (count each student as .5 FTE)                                                                                                                                                                                                                                                                                                                                                                                                                                                                                                                                                                                                                                                                                                                                                                                                                                                                                                                                                                                                                                                                                                                                                                                                                                                                                                                                                                                                                                                                                                                                                                                                                                                                                                                                                                                                                                                                                                                                                                                                                                                    |
|         | 5 9/20/16 Number of eligible students that qualify for free meals. Do NOT include Part-time students                                                                                                                                                                                                                                                                                                                                                                                                                                                                                                                                                                                                                                                                                                                                                                                                                                                                                                                                                                                                                                                                                                                                                                                                                                                                                                                                                                                                                                                                                                                                                                                                                                                                                                                                                                                                                                                                                                                                                                                                                           |
|         | in grades 1-12 and students 20 years of age and over, unless they are on an IEP.                                                                                                                                                                                                                                                                                                                                                                                                                                                                                                                                                                                                                                                                                                                                                                                                                                                                                                                                                                                                                                                                                                                                                                                                                                                                                                                                                                                                                                                                                                                                                                                                                                                                                                                                                                                                                                                                                                                                                                                                                                               |
| 960.0   | O Vocational Education total clock hours of students enrolled and attending on 9/20/16                                                                                                                                                                                                                                                                                                                                                                                                                                                                                                                                                                                                                                                                                                                                                                                                                                                                                                                                                                                                                                                                                                                                                                                                                                                                                                                                                                                                                                                                                                                                                                                                                                                                                                                                                                                                                                                                                                                                                                                                                                         |
|         | Dillingual Education total clock hours of students enrolled and attending on 9/20/16                                                                                                                                                                                                                                                                                                                                                                                                                                                                                                                                                                                                                                                                                                                                                                                                                                                                                                                                                                                                                                                                                                                                                                                                                                                                                                                                                                                                                                                                                                                                                                                                                                                                                                                                                                                                                                                                                                                                                                                                                                           |
| 1007    | 9/20/16 Est. FTE for new facilities (Only eligible to schools that had bond election prior to July 1, 2014                                                                                                                                                                                                                                                                                                                                                                                                                                                                                                                                                                                                                                                                                                                                                                                                                                                                                                                                                                                                                                                                                                                                                                                                                                                                                                                                                                                                                                                                                                                                                                                                                                                                                                                                                                                                                                                                                                                                                                                                                     |
|         | and bond money was used for construction of new facilities or new schools that were built primarily                                                                                                                                                                                                                                                                                                                                                                                                                                                                                                                                                                                                                                                                                                                                                                                                                                                                                                                                                                                                                                                                                                                                                                                                                                                                                                                                                                                                                                                                                                                                                                                                                                                                                                                                                                                                                                                                                                                                                                                                                            |
|         | with federal funds on a military reservation located in USD 207 or USD 475.)                                                                                                                                                                                                                                                                                                                                                                                                                                                                                                                                                                                                                                                                                                                                                                                                                                                                                                                                                                                                                                                                                                                                                                                                                                                                                                                                                                                                                                                                                                                                                                                                                                                                                                                                                                                                                                                                                                                                                                                                                                                   |
| 1,900.0 | O All public pupils transported or for whom transportation is being made available 9/20/16                                                                                                                                                                                                                                                                                                                                                                                                                                                                                                                                                                                                                                                                                                                                                                                                                                                                                                                                                                                                                                                                                                                                                                                                                                                                                                                                                                                                                                                                                                                                                                                                                                                                                                                                                                                                                                                                                                                                                                                                                                     |
|         | who reside in the district 2.5 miles or more                                                                                                                                                                                                                                                                                                                                                                                                                                                                                                                                                                                                                                                                                                                                                                                                                                                                                                                                                                                                                                                                                                                                                                                                                                                                                                                                                                                                                                                                                                                                                                                                                                                                                                                                                                                                                                                                                                                                                                                                                                                                                   |
|         | Estimated FTE of students enrolled in your district and attending Fort Hays State University (FHSU)                                                                                                                                                                                                                                                                                                                                                                                                                                                                                                                                                                                                                                                                                                                                                                                                                                                                                                                                                                                                                                                                                                                                                                                                                                                                                                                                                                                                                                                                                                                                                                                                                                                                                                                                                                                                                                                                                                                                                                                                                            |
|         | Math & Science Academy.                                                                                                                                                                                                                                                                                                                                                                                                                                                                                                                                                                                                                                                                                                                                                                                                                                                                                                                                                                                                                                                                                                                                                                                                                                                                                                                                                                                                                                                                                                                                                                                                                                                                                                                                                                                                                                                                                                                                                                                                                                                                                                        |
|         | [Cannot be used to generate general fund weightings other than BSAPP <u>and</u> cannot be used for LOB authority. Districts <u>must</u> send BSAPP to FHSU for students enrolled in their district and attending FHSU Math & Science Academy.]                                                                                                                                                                                                                                                                                                                                                                                                                                                                                                                                                                                                                                                                                                                                                                                                                                                                                                                                                                                                                                                                                                                                                                                                                                                                                                                                                                                                                                                                                                                                                                                                                                                                                                                                                                                                                                                                                 |
|         | Virtual Student Provision for Form 151                                                                                                                                                                                                                                                                                                                                                                                                                                                                                                                                                                                                                                                                                                                                                                                                                                                                                                                                                                                                                                                                                                                                                                                                                                                                                                                                                                                                                                                                                                                                                                                                                                                                                                                                                                                                                                                                                                                                                                                                                                                                                         |
|         | Est. 9/20/16 FTE Virtual Students (Full-Time Students)                                                                                                                                                                                                                                                                                                                                                                                                                                                                                                                                                                                                                                                                                                                                                                                                                                                                                                                                                                                                                                                                                                                                                                                                                                                                                                                                                                                                                                                                                                                                                                                                                                                                                                                                                                                                                                                                                                                                                                                                                                                                         |
|         | Est. 9/20/16 FTE Virtual Students (Part-Time Students)                                                                                                                                                                                                                                                                                                                                                                                                                                                                                                                                                                                                                                                                                                                                                                                                                                                                                                                                                                                                                                                                                                                                                                                                                                                                                                                                                                                                                                                                                                                                                                                                                                                                                                                                                                                                                                                                                                                                                                                                                                                                         |
|         | Total Credits Earned (19 yrs and older as of 9/20/16) (No student shall be counted for more than                                                                                                                                                                                                                                                                                                                                                                                                                                                                                                                                                                                                                                                                                                                                                                                                                                                                                                                                                                                                                                                                                                                                                                                                                                                                                                                                                                                                                                                                                                                                                                                                                                                                                                                                                                                                                                                                                                                                                                                                                               |
|         | 6 credits between July 1, 2016 and June 30, 2017)                                                                                                                                                                                                                                                                                                                                                                                                                                                                                                                                                                                                                                                                                                                                                                                                                                                                                                                                                                                                                                                                                                                                                                                                                                                                                                                                                                                                                                                                                                                                                                                                                                                                                                                                                                                                                                                                                                                                                                                                                                                                              |
|         | Amount (Ancillary Facilities Weighting) approved by Board of Tax Appeals (Transfers to F151 Line 4.c.)                                                                                                                                                                                                                                                                                                                                                                                                                                                                                                                                                                                                                                                                                                                                                                                                                                                                                                                                                                                                                                                                                                                                                                                                                                                                                                                                                                                                                                                                                                                                                                                                                                                                                                                                                                                                                                                                                                                                                                                                                         |
|         | Amount (Declining Enrollment Weighting) approved by Board of Tax Appeals (Transfers to F151 Line 4.b.)                                                                                                                                                                                                                                                                                                                                                                                                                                                                                                                                                                                                                                                                                                                                                                                                                                                                                                                                                                                                                                                                                                                                                                                                                                                                                                                                                                                                                                                                                                                                                                                                                                                                                                                                                                                                                                                                                                                                                                                                                         |
|         | 2016-17 Extraordinary Need (goes to General Fund)                                                                                                                                                                                                                                                                                                                                                                                                                                                                                                                                                                                                                                                                                                                                                                                                                                                                                                                                                                                                                                                                                                                                                                                                                                                                                                                                                                                                                                                                                                                                                                                                                                                                                                                                                                                                                                                                                                                                                                                                                                                                              |
|         | 2016-17 Extraordinary Need (goes to Supplemental General Fund)                                                                                                                                                                                                                                                                                                                                                                                                                                                                                                                                                                                                                                                                                                                                                                                                                                                                                                                                                                                                                                                                                                                                                                                                                                                                                                                                                                                                                                                                                                                                                                                                                                                                                                                                                                                                                                                                                                                                                                                                                                                                 |
|         | The state of the s |