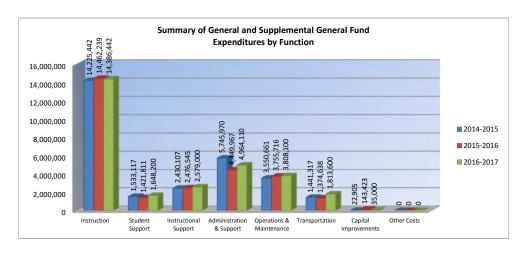

#### **Budget At A Glance**

| Page 2  | Summary of Total Expenditures by function (all funds)                              |
|---------|------------------------------------------------------------------------------------|
| Page 3  | Total Expenditures by function by years                                            |
| Page 4  | Total Expenditure Amount Per Pupil by Function                                     |
| Page 5  | Summary of General and Supplemental General Fund Expenditures by Function          |
| Page 6  | Instruction Expenditures                                                           |
| Page 7  | Sources of Revenue (state, federal and local) and proposed budget for current year |
| Page 8  | Enrollment and Low Income Students                                                 |
| Page 9  | Mill Rates by Fund                                                                 |
| Page 10 | Assessed Valuation and Bonded Indebtedness                                         |