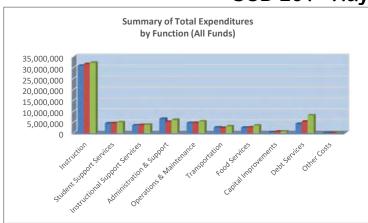

Summary of expenditures (sumexpen.xls) – Tables and graphs illustrate a 3-year comparison of expenditures by function, FTE enrollment, low income students, mill rates by fund, assessed valuation and bonded indebtedness.

#### **Budget At A Glance**

| Page 2  | Summary of Total Expenditures by function (all funds)                              |
|---------|------------------------------------------------------------------------------------|
| Page 3  | Total Expenditures by function by years                                            |
| Page 4  | Total Expenditure Amount Per Pupil by Function                                     |
| Page 5  | Summary of General and Supplemental General Fund Expenditures by Function          |
| Page 6  | Instruction Expenditures                                                           |
| Page 7  | Sources of Revenue (state, federal and local) and proposed budget for current year |
| Page 8  | Enrollment and Low Income Students                                                 |
| Page 9  | Mill Rates by Fund                                                                 |
| Page 10 | Assessed Valuation and Bonded Indebtedness                                         |