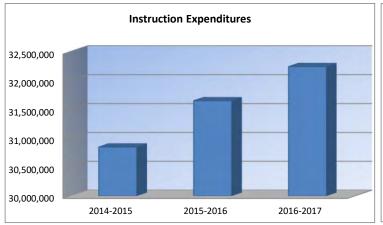

Summary of expenditures (sumexpen.xls) – Tables and graphs illustrate a 3-year comparison of expenditures by function, FTE enrollment, low income students, mill rates by fund, assessed valuation and bonded indebtedness.

#### **Budget At A Glance**

| Page 2  | Summary of Total Expenditures by function (all funds)                              |
|---------|------------------------------------------------------------------------------------|
| Page 3  | Total Expenditures by function by years                                            |
| Page 4  | Total Expenditure Amount Per Pupil by Function                                     |
| Page 5  | Summary of General and Supplemental General Fund Expenditures by Function          |
| Page 6  | Instruction Expenditures                                                           |
| Page 7  | Sources of Revenue (state, federal and local) and proposed budget for current year |
| Page 8  | Enrollment and Low Income Students                                                 |
| Page 9  | Mill Rates by Fund                                                                 |
| Page 10 | Assessed Valuation and Bonded Indebtedness                                         |